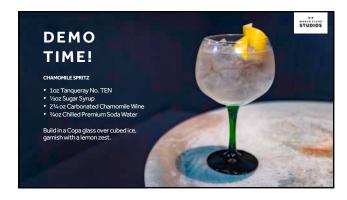

**DEMO** TIME!

### CARBONATION EXAMPLE

CHAMOMILE SODA

 Carbonate 17ozl chamomile white wine, made in earlier practical example, with an ISI soda syphon