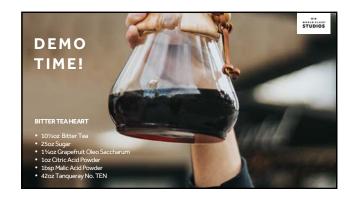

- Jeffrey Morgenthaler

BITTER TEA showcases the most basic example of infusion

- 1bsp Gentian root
   1bsp Wormwood
   14oz water at 100C
- Infuse all for 4 minutes, strain using a muslin cloth or a superbag

**DEMO** TIME!