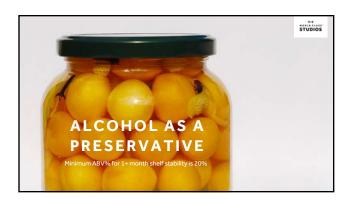

#### **GROUND BREAKING PRODUCTION PROCESS**

- Made with whole, fresh citrus fruits, juniper, coriander, liquorice and angelica.
  Additions of chamomile flowers, Florida oranges, Mexican limes and pink grapefruits.
  Higher percentage of Juniper than Tanqueray Export
  Higher ABV intensifies citrus notes





STUDIOS

**HEART** Fresh citrus botanicals distilled together in Tiny Ten still to create the 'Citrus Heart'



#### **TASTING NOTES**

NOSE: crisp, citrus oils, floral juniper PALATE: Well balanced, grapefruit, floral citrus, fragrant juniper

FINISH: Long, lingering, spice



THE GIN

& TONIC

The World's Favorite Highball































# OTHER PRESERVATION METHODS MODIFIED ATMOSPHERE Some organisms can't survive lack of oxygen The survive low temperatures Pasteurisation Organisms can't survive light temperatures

## BITTER INGREDIENTS



STUDIOS

#### OTHER BITTER INGREDIENTS

"You can use fat, you can use alcohol, you can use sugar, or you can use water to extract those bitter flavors.

It's important to understand the ingredient you're working with and use the method that suits it best."













- Jeffrey Morgenthaler

BITTER TEA showcases the most basic example of infusion

- 1bsp Gentian root
   1bsp Wormwood
   14oz water at 100C
- Infuse all for 4 minutes, strain using a muslin cloth or a superbag

**DEMO** TIME!



#### **ULTRASONIC EXTRACTION**



- . wo near used.
   Increases yield of the product.
   Ult