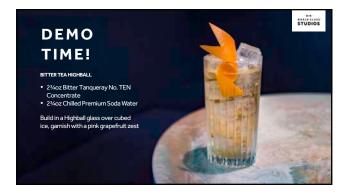

- Jeffrey Morgenthaler

BITTER TEA showcases the most basic example of infusion

- 1bsp Gentian root
   1bsp Wormwood
   14oz water at 100C
- Infuse all for 4 minutes, strain using a muslin cloth or a superbag

**DEMO** TIME!