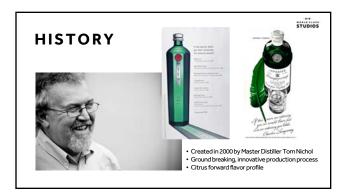

#### **GROUND BREAKING PRODUCTION PROCESS**

- Made with whole, fresh citrus fruits, juniper, coriander, liquorice and angelica.
  Additions of chamomile flowers, Florida oranges, Mexican limes and pink grapefruits.
  Higher percentage of Juniper than Tanqueray Export
  Higher ABV intensifies citrus notes