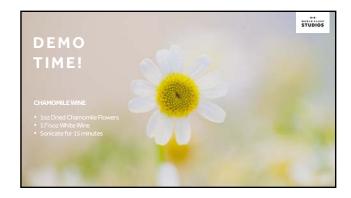

**DEMO** TIME!

### CARBONATION EXAMPLE

CHAMOMILE SODA

 Carbonate 17ozl chamomile white wine, made in earlier practical example, with an ISI soda syphon